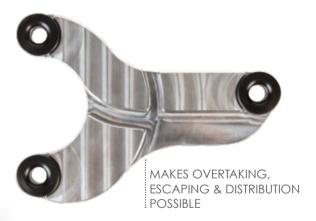

TO INSTALL
- ➤ COMPATIBLE WITH SAFEROLLER® I















## **SAFEROLLER II® BIFURCATION**



SAFETY CABLE 12 ≤ Ø ≤ 12.7 MM





### SPEEDRUNNER II® KANHOOK

**COVER EASILY** 

**EVACUATION** 

ONLY WITH







- > LEIGHTWEIGHT
- > ALLOWS EVACUATION
- ➤ WITH WEAR PROTECTION AND SWIVEL















## SPEEDRUNNER II® EASY





- ➤ NO EXTRA COSTS THROUGH INTEGRATED CABLE PROTECTION
- > VERY EASY TO INSTALL AND ATTRACTIVE PRICE
- > SMOOTH AND QUIET GLIDING















### SPEEDRUNNER II® LONG ZIP CLAMP





- ➤ NO EXTRA COSTS THROUGH INTEGRATED CABLE PROTECTION
- > VERY EASY TO INSTALL AND ATTRACTIVE PRICE
- > SMOOTH AND QUIET GLIDING













## SPEEDRUNNER II® ROCK ME





- > VERY EASY TO INSTALL
- > INSTALLATION ON CLIFF AND WALL















# SPEEDRUNNER II® BIFURCATION



- > FASY TO INSTALL & NO MAINTENANCE
- > SWITCHING BETWEEN TRAILS
- ➤ NOT COMPATIBLE WITH SAFEROLLER® PRODUCT LINE















# HIROPE BY KANOPEO



NEARLY ALL KINDS

OF CAREBINER

CAN BE USED





- > INDIVIDUAL AND DIRECT ADJUSTMENT OF THE LANYARD LENGTH POSSIBLE
- > COST-SAVING
- > CAN ALSO BE USED WITH OTHER SYSTEMS