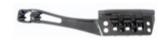

### SAFEROLLER II® POLE CLAMP

SAFETY CABLE IS FIXED BY 3 PUSHERS ONLY

- > INSTALLATION ON POLES & WALLS
- > CAN BE INSTALLED ONLY ON STRAIGHT STRETCHES
- > VERY EASY TO INSTALL
- ➤ COMPATIBLE WITH SAFEROLLER® I