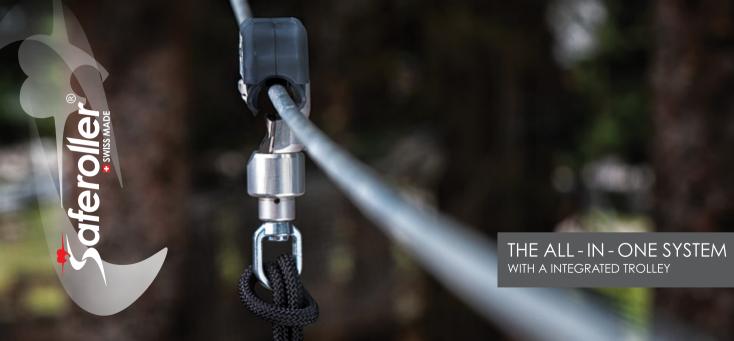

### **SAFEROLLER II® TROLLEY**

### **OPTIONS**

- ➤ NOISELESS
- NO WEAR ON SAFETY CABLE
- > ZIP LINE UP TO 120 M
- > LIGHTWEIGHT
- > DOUBLE SIDED BALL BEARING