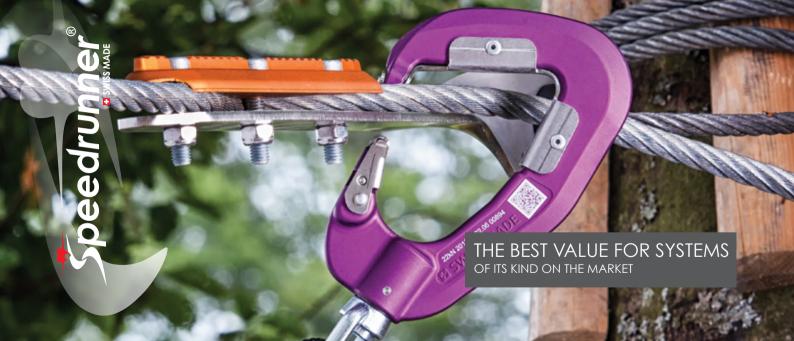

# HIROPE BY KANOPEO

NEARLY ALL KINDS

OF CAREBINER

CAN BE USED

- > INDIVIDUAL AND DIRECT ADJUSTMENT OF THE LANYARD LENGTH POSSIBLE
- > COST-SAVING
- > CAN ALSO BE USED WITH OTHER SYSTEMS