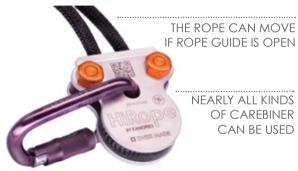

# HIROPE BY KANOPEO

NEARLY ALL KINDS

OF CAREBINER

CAN BE USED

- > INDIVIDUAL AND DIRECT ADJUSTMENT OF THE LANYARD LENGTH POSSIBLE
- > COST-SAVING
- > CAN ALSO BE USED WITH OTHER SYSTEMS