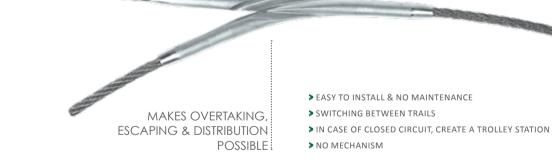

G/CONTROL/REMOVAL OF SAFETY CABLE VERY EASY



FIXATION TO THE STRUCTURE BY ALL MEANS

SAFETY CABLE IS FIXED BY 6 PUSHERS ONLY



- > IDEAL FOR ZIPLINES UP TO 400M
- > VERY EASY TO INSTALL
- ▶ BEST SYSTEM FOR LIFELINE «OUT OF REACH»
- ➤ COMPATIBLE WITH SAFEROLLER® I
- > MODULAR













### SAFEROLLER II® POLE CLAMP





SAFETY CABLE IS FIXED BY 3 PUSHERS ONLY



- > INSTALLATION ON POLES & WALLS
- > CAN BE INSTALLED ONLY ON STRAIGHT STRETCHES
- > VERY EASY TO INSTALL
- ➤ COMPATIBLE WITH SAFEROLLER® I















### SAFEROLLER II® TREE CLAMP



FIXING / CONTROL / REMOVAL OF SAFETY CABLE VERY EASY





- > INSTALLATION ON TREES
- > CAN BE INSTALLED ONLY ON STRAIGHT STRETCHES
- > VERY EASY TO INSTALL
- ➤ COMPATIBLE WITH SAFEROLLER® I















## **SAFEROLLER II® BIFURCATION**



SAFETY CABLE 12 ≤ Ø ≤ 12.7 MM





### SPEEDRUNNER II® KANHOOK

**COVER EASILY** 

**EVACUATION** 

ONLY WITH







- > LEIGHTWEIGHT
- > ALLOWS EVACUATION
- ➤ WITH WEAR PROTECTION AND SWIVEL















## SPEEDRUNNER II® EASY





- ➤ NO EXTRA COSTS THROUGH INTEGRATED CABLE PROTECTION
- > VERY EASY TO INSTALL AND ATTRACTIVE PRICE
- > SMOOTH AND QUIET GLIDING















### SPEEDRUNNER II® LONG ZIP CLAMP





- ➤ NO EXTRA COSTS THROUGH INTEGRATED CABLE PROTECTION
- > VERY EASY TO INSTALL AND ATTRACTIVE PRICE
- > SMOOTH AND QUIET GLIDING













## SPEEDRUNNER II® ROCK ME





- > VERY EASY TO INSTALL
- > INSTALLATION ON CLIFF AND WALL















# SPEEDRUNNER II® BIFURCATION



- > FASY TO INSTALL & NO MAINTENANCE
- > SWITCHING BETWEEN TRAILS
- ➤ NOT COMPATIBLE WITH SAFE