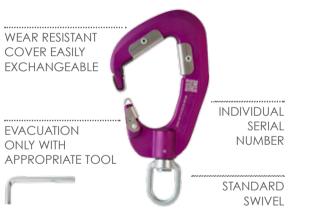

### SPEEDRUNNER II® KANHOOK

**COVER EASILY** 

**EVACUATION** 

ONLY WITH

- > LEIGHTWEIGHT
- > ALLOWS EVACUATION
- ➤ WITH WEAR PROTECTION AND SWIVEL