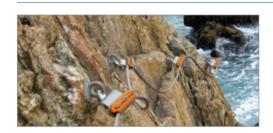

## SPEEDRUNNER II® ROCK ME

- > VERY EASY TO INSTALL
- > INSTALLATION ON CLIFF AND WALL