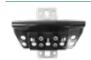

### SAFEROLLER II® MONO CLAMP

FIXING/CONTROL/REMOVAL OF SAFETY CABLE VERY EASY

FIXATION TO THE STRUCTURE BY ALL MEANS

> SAFETY CABLE IS FIXED BY 3 PUSHERS ONLY

- > SMOOTH & QUIET ROLLING
- > IDEAL FOR ZIPLINES UP TO 120M
- > VERY EASY TO INSTALL
- ▶ BEST SYSTEM FOR LIFELINE «OUT OF REACH»
- ➤ COMPATIBLE WITH SAFEROLLER® I