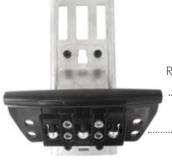

### SAFEROLLER II® LONG ZIP CLAMP

FIXING/CONTROL/REMOVAL OF SAFETY CABLE VERY EASY

FIXATION TO THE STRUCTURE BY ALL MEANS

SAFETY CABLE IS FIXED BY 6 PUSHERS ONLY

- > IDEAL FOR ZIPLINES UP TO 400M
- > VERY EASY TO INSTALL
- ▶ BEST SYSTEM FOR LIFELINE «OUT OF REACH»
- ➤ COMPATIBLE WITH SAFEROLLER® I
- > MODULAR