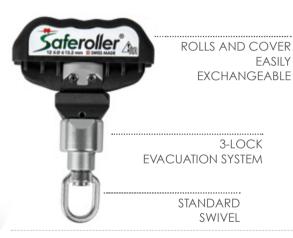

### **SAFEROLLER II® TROLLEY**

### **OPTIONS**

- ➤ NOISELESS
- NO WEAR ON SAFETY CABLE
- > ZIP LINE UP TO 120 M
- > LIGHTWEIGHT
- > DOUBLE SIDED BALL BEARING

### STAINLESS WHEEL

- **DURABILITY**
- > IDEAL FOR LONG ZIP LINES
- > DOUBLE SIDED BALL BEARING

SAFETY CABLE 12 ≤ Ø ≤ 12.7 MM METAL CORE