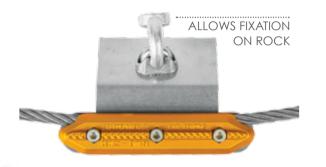

## SPEEDRUNNER II® ROCK ME

- > VERY EASY TO INSTALL
- > INSTALLATION ON CLIFF AND WALL