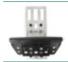

### **SAFEROLLER II® TROLLEY**

### **OPTIONS**

- ➤ NOISELESS
- NO WEAR ON SAFETY CABLE
- > ZIP LINE UP TO 120 M
- > LIGHTWEIGHT
- > DOUBLE SIDED BALL BEARING

### STAINLESS WHEEL

- **DURABILITY**
- > IDEAL FOR LONG ZIP LINES
- > DOUBLE SIDED BALL BEARING

SAFETY CABLE 12 ≤ Ø ≤ 12.7 MM METAL CORE