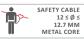

### STAINLESS WHEEL

- **DURABILITY**
- > IDEAL FOR LONG ZIP LINES
- > DOUBLE SIDED BALL BEARING

SAFETY CABLE 12 ≤ Ø ≤ 12.7 MM METAL CORE

## **SAFEROLLER II® BIFURCATION**

SAFETY CABLE 12 ≤ Ø ≤ 12.7 MM