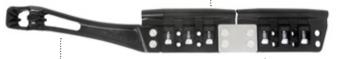

### SAFEROLLER II® LONG ZIP CLAMP

FIXING/CONTROL/REMOVAL OF SAFETY CABLE VERY EASY

FIXATION TO THE STRUCTURE BY ALL MEANS

SAFETY CABLE IS FIXED BY 6 PUSHERS ONLY

- > IDEAL FOR ZIPLINES UP TO 400M
- > VERY EASY TO INSTALL
- ▶ BEST SYSTEM FOR LIFELINE «OUT OF REACH»
- ➤ COMPATIBLE WITH SAFEROLLER® I
- > MODULAR