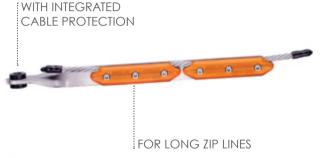

### SPEEDRUNNER II® LONG ZIP CLAMP

- ➤ NO EXTRA COSTS THROUGH INTEGRATED CABLE PROTECTION
- > VERY EASY TO INSTALL AND ATTRACTIVE PRICE
- > SMOOTH AND QUIET GLIDING