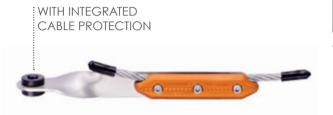

## SPEEDRUNNER II® EASY

- ➤ NO EXTRA COSTS THROUGH INTEGRATED CABLE PROTECTION
- > VERY EASY TO INSTALL AND ATTRACTIVE PRICE
- > SMOOTH AND QUIET GLIDING