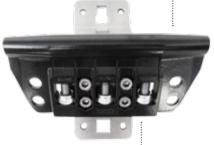

- > DOUBLE SIDED BALL BEARING













SAFETY CABLE 12 ≤ Ø ≤ 12.7 MM METAL CORE



### SAFEROLLER II® MONO CLAMP

FIXING/CONTROL/REMOVAL OF SAFETY CABLE VERY EASY



FIXATION TO THE STRUCTURE BY ALL MEANS

> SAFETY CABLE IS FIXED BY 3 PUSHERS ONLY



- > SMOOTH & QUIET ROLLING
- > IDEAL FOR ZIPLINES UP TO 120M
- > VERY EASY TO INSTALL
- ▶ BEST SYSTEM FOR LIFELINE «OUT OF REACH»
- ➤ COMPATIBLE WITH SAFEROLLER® I















### SAFEROLLER II® LONG ZIP CLAMP

FIXING/CONTROL/REMOVAL OF SAFETY CABLE VERY EASY



FIXATION TO THE STRUCTURE BY ALL MEANS

SAFETY CABLE IS FIXED BY 6 PUSHERS ONLY



- > IDEAL FOR ZIPLINES UP TO 400M
- > VERY EASY TO INSTALL
- ▶ BEST SYSTEM FOR LIFELINE «OUT OF REACH»
- ➤ COMPATIBLE WITH SAFEROLLER® I
- > MODULAR













### SAFEROLLER II® POLE CLAMP





SAFETY CABLE IS FIXED BY 3 PUSHERS ONLY



- > INSTALLATION ON POLES & WALLS
- > CAN BE INSTALLED ONLY ON STRAIGHT STRETCHES
- > VERY EASY TO INSTALL
- ➤ COMPATIBLE WITH SAFEROLLER® I















### SAFEROLLER II® TREE CLAMP



FIXING / CONTROL / REMOVAL OF SAFETY CABLE VERY EASY





- > INSTALLATION ON TREES
- > CAN BE INSTALLED ONLY ON STRAIGHT STRETCHES
- > VERY EASY TO INSTALL
- ➤ COMPATIBLE WITH SAFEROLLER® I















## **SAFEROLLER II® BIFURCATION**



SAFETY CABLE 12 ≤ Ø ≤ 12.7 MM





### SPEEDRUNNER II® KANHOOK

**COVER EASILY** 

**EVACUATION** 

ONLY WITH







- > LEIGHTWEIGHT
- > ALLOWS EVACUATION
- ➤ WITH WEAR PROTECTION AND SWIVEL















## SPEEDRUNNER II® EASY





- ➤ NO EXTRA COSTS THROUGH INTEGRATED CABLE PROTECTION
- > VERY EASY TO INSTALL AND ATT