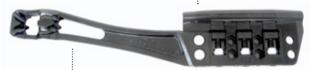

### SAFEROLLER II® MONO CLAMP

FIXING/CONTROL/REMOVAL OF SAFETY CABLE VERY EASY

FIXATION TO THE STRUCTURE BY ALL MEANS

> SAFETY CABLE IS FIXED BY 3 PUSHERS ONLY

- > SMOOTH & QUIET ROLLING
- > IDEAL FOR ZIPLINES UP TO 120M
- > VERY EASY TO INSTALL
- ▶ BEST SYSTEM FOR LIFELINE «OUT OF REACH»
- ➤ COMPATIBLE WITH SAFEROLLER® I